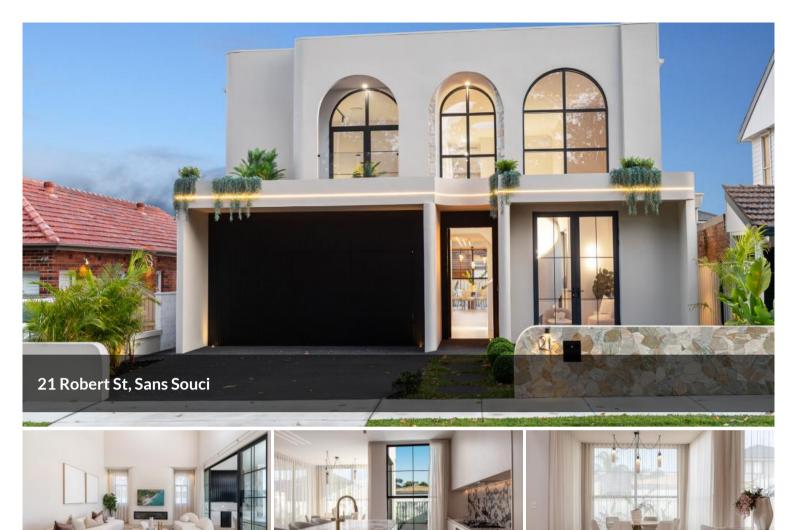

Boasting an ultra-contemporary façade and instantly enticing, this luxurious north-facing oasis cascades two generously scaled levels and represents the epitome of lifestyle eminence in a highly sought-after bayside location. The immaculate designer haven fuses an abundance of natural light and space while flaunting high-end materials to create a unique haven perfect for all-season relaxing and entertaining. A whisper-quiet tree-lined street setting adds the finishing touch, with a stroll to amenities.

- Fluid open plan living spaces which spill effortlessly to outdoors
- A covered alfresco entertainers' patio featuring wine fridge
- A luxury swimming pool surrounded by private level lawns
- Soaring double height ceilings, oak herringbone flooring and oversized windows
- Exquisite gas kitchen showcasing a butler's pantry and breakfast bar
- Four deluxe bedrooms, lavish master boasts balcony, walk-in, ensuite
- A downstairs media room, skylit living zone & a lounge on each level
- Ducted heating and cooling, gas fireplace plus a double lock-up garage
- Steps to parks, shops and school, near beaches and waterfront reserves
- Potential rental return \$2,200 \$2,300 per week

🛏 4 🤊 3 🖷 2 🖸 480 m2

**Price** Guide \$2,950,000

Property Type Residential

Property ID 325

Land Area 480 m2