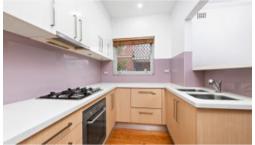

- Two generous sized bedrooms both with built in wardrobes
- Open plan living and dining flows onto a private patio
- Spacious Kitchen with stone top benches & natural gas stove
- Modern bathroom with a bath, dual access and low strata fees
- Separate laundry/storeroom, new air-conditioning and high ceilings
- Easy access to single lock up garage at the rear of the complex
- Moments to Rockdale/Banksia train stations and Rockdale Plaza
- 6 month lease