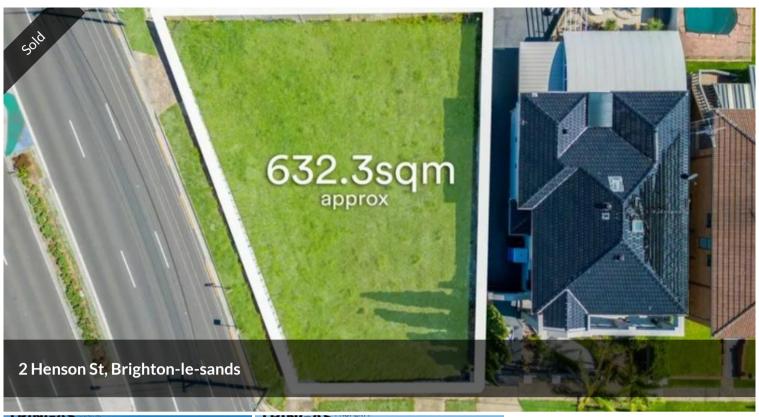

## North facing vacant block of land potential duplex site

Setting on 632.3sqm this level corner vacant block of land offers an opportunity to build your dream residence or potentially build a duplex STCA or CDC. Located only moments to Brighton Le-Sands sandy beach, cafes & restaurants, public transport, 10 minutes to Sydney Airport & 20 minutes to Sydney's CBD.

**□** 632 m2

**Price** SOLD for \$1,950,000

Property Type Residential

Property ID 293

Land Area 632 m2