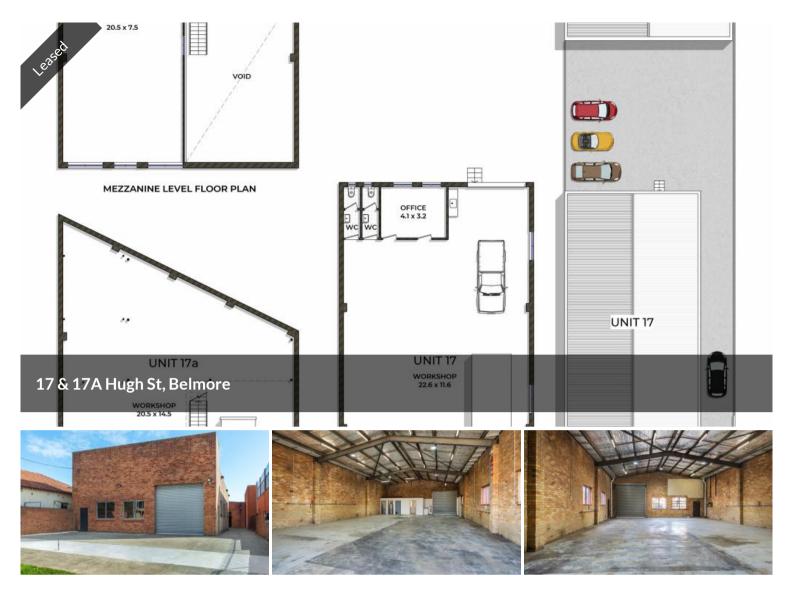

## 2 FREESTANDING WAREHOUSES.

Ideally located just off Benaroon Road and within close proximity to Punchbowl Road, Cosgrove Road and King Georges Road.

## Factory 1 # LEASED ON 1/7/2023

- Approx 300sqm with an office
- Parking up to 4 cars
- Clear span high clearance
- Male and female toilets

Factory 2 # DEPOSIT TAKEN OFF MARKET

- Approx 280sqm with an office
- Mezzanine
- Parking up to 6 cars
- Male and female toilets

Additional features:

- \* High clearance warehouse ranging between 4.7m 5.5m
- \* Two motorised roller doors
- \* Three phase power available
- \* Suits a variety of uses

Price LEASED BY NICK TRINGAS

Property