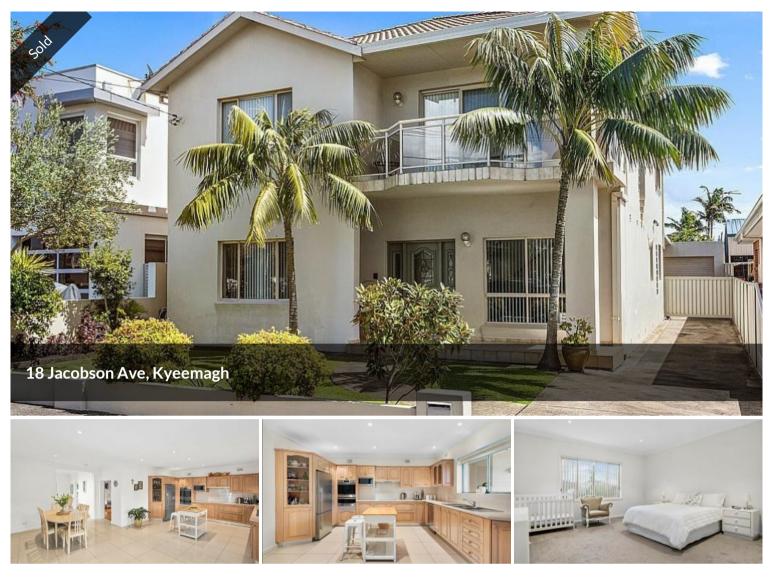

## Double brick family home in prized location

This family home presents an exciting lifestyle opportunity only walking distance to Kyeemagh Baths, new Kyeemagh public school, local cafes, public transport, 5 Minute drive to the heart of Brighton le-Sands, 10 Minutes to Sydney airport & 15 Minutes to Sydney CBD.

- Expansive layout provides both formal and casual living zones
- 4 spacious bedrooms all with built in wardrobes + Ducted air conditioning
- Upstairs family/lounge room opens up to large sunny balcony
- Two modern bathrooms plus large laundry with additional w/c
- Sunlit backyard with grassed and paved areas + alfresco entertaining area
- Long driveway leads to single lock up garage with storage space
- Minutes away from Brighton Le Sands restaurants, Cafes & beaches