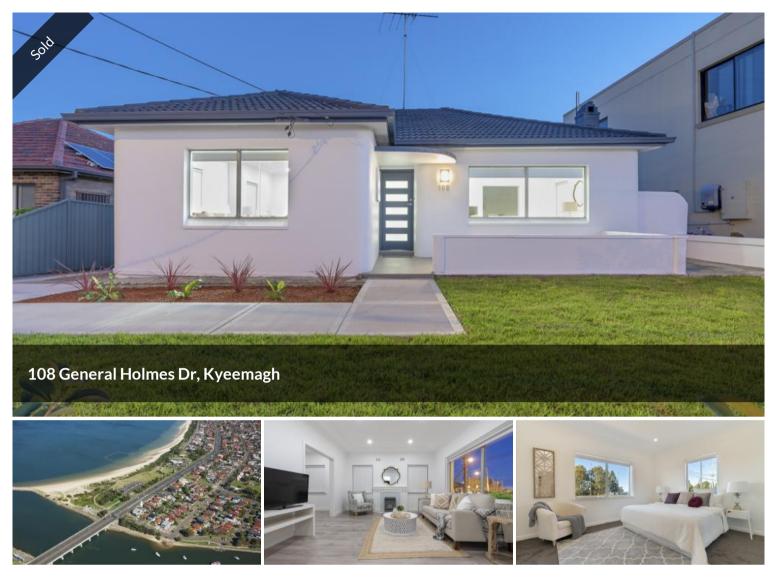

## Seaside location with panoramic water views

Single level double brick family home only walking distance to the water's edge with uninterrupted water views.

- DA approved for a luxury double storey residence.
- -Two/three bedroom family home with built in wardrobes
- -Main bedroom & loungeroom with water views
- -Timber flooring throughout & carpet in the bedrooms
- -Modern kitchen with stainless steel appliances and walk in pantry
- -Bathroom with separate bath and shower
- -Multiple onsite parking with single lock up garage
- -Walking distance to Kyeemagh baths and local cafes
- -Brand new school just been completed
- -An opportunity to build now or simply move in and capitalize later
- -Plans available to view at our office or by request