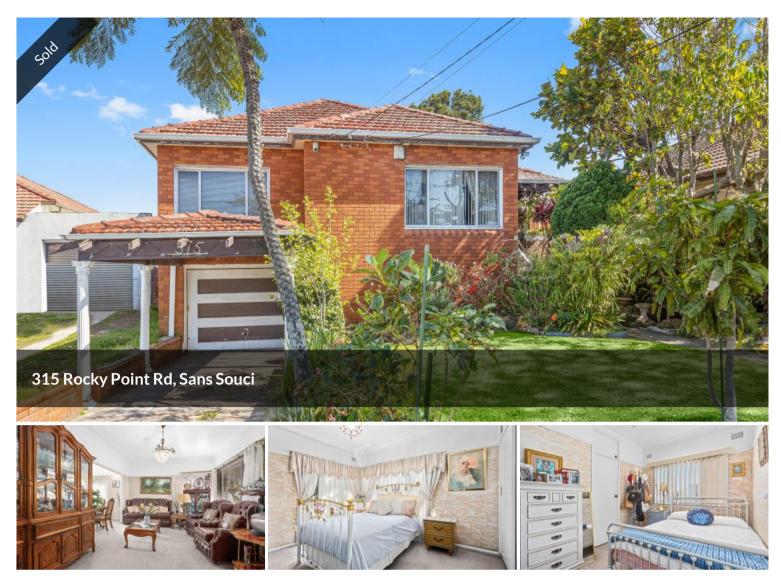

## Deceased estate - Auction held in rooms this Thursday 6pm

First time offered in 46 years and with huge potential to renovate or redevelop STCA.

- 560sqm parcel of land
- Original 3-bedroom family home
- Separate living and dining room
- Good sized backyard with plenty of space
- Granny flat with rental return

Positioned in the heart of Sans Souci's lifestyle and only moments walking distance to local shops, schools and parks, public transport on your doorstep, approx. 5mins to the beach and only 20mins to the CBD.

🔚 3 🔊 2 🛱 1 🗔 560 m2

PriceSOLD for \$1,053,000Property TypeResidentialProperty ID225Land Area560 m2