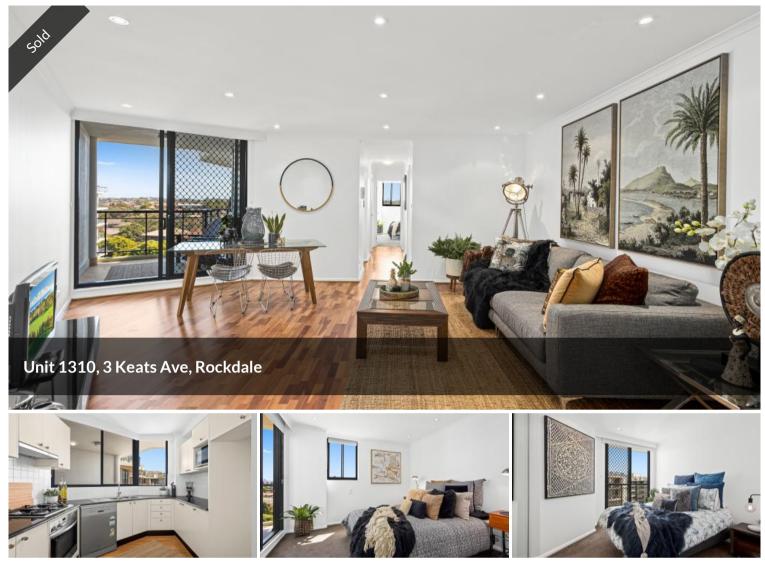

## Top floor penthouse style with large private rooftop terrace

- 2 generous sized bedrooms both with built in wardrobes
- Main bedroom with en-suite
- Wrap around balcony with access to both bedrooms
- Spacious combined living and dining room
- Modern kitchen with stainless steel appliances
- Huge private terrace with access from the balcony
- Internal laundry
- Double allocated car spaces undercover
- Security complex with lift access

Positioned directly opposite Rockdale station, moment's walk to public transport and Rockdale plaza shopping centre, schools, restaurants, cafes and only 15mins to the CBD.

The complex offers a swimming pool, sauna and spa, BBQ with outdoor kids play areas.