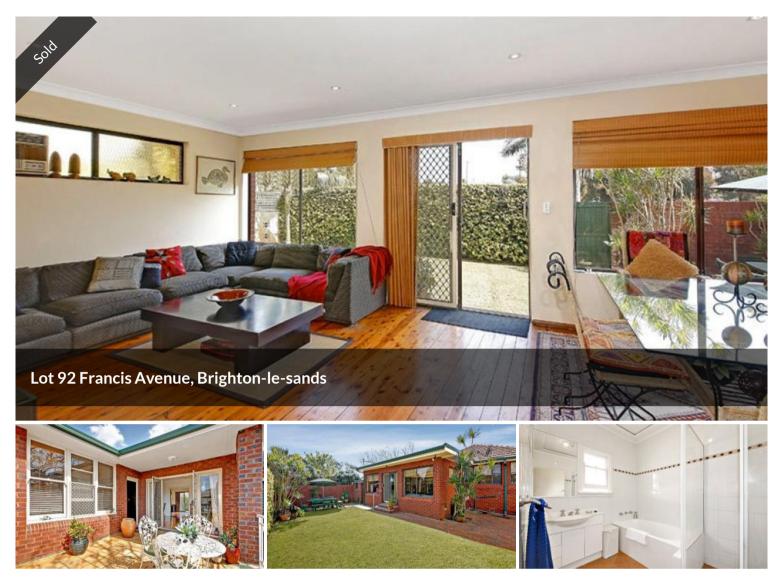

## Welcome to 92 Francis Street, Brighton Le Sands

First time offered in 45 years. This family home is positioned within moments of the iconic Botany Bay and sprawling parkland. This contemporary residence offers an enviable bay side lifestyle within easy reach of Sydney CBD and Sydney Airport.Generous accommodation with a choice of living and entertaining areas opening to a level landscaped garden which backs directly onto Redman Oval. Features include: 3/4 bedrooms Modern bathroom Polished timber floorboards throughout Large combined family/dining room Low maintenance gardens Family room opens to gardens & parkland Lovely carefree kitchen Lock up Garage Quiet street Side Access Approx Land size 465m2. For further details please contact Brighton Le Sands office on 9335 9800.

🛏 3 🔊 1 🛱 2

| Price         | SOLD        |
|---------------|-------------|
| Property Type | Residential |
| Property ID   | 17          |