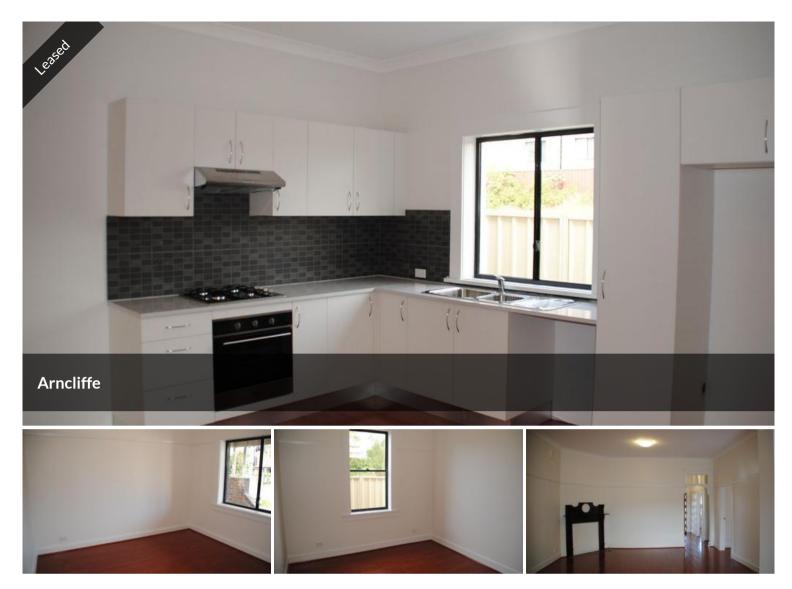

## Low maintenance family home

Fully renovated family home offering 3 large bedrooms, timber flooring throughout, new kitchen with gas appliances, modern bathroom, large separate living and dining area, freshly painted, high ceilings, low maintenance backyard with off street parking for 2 cars.